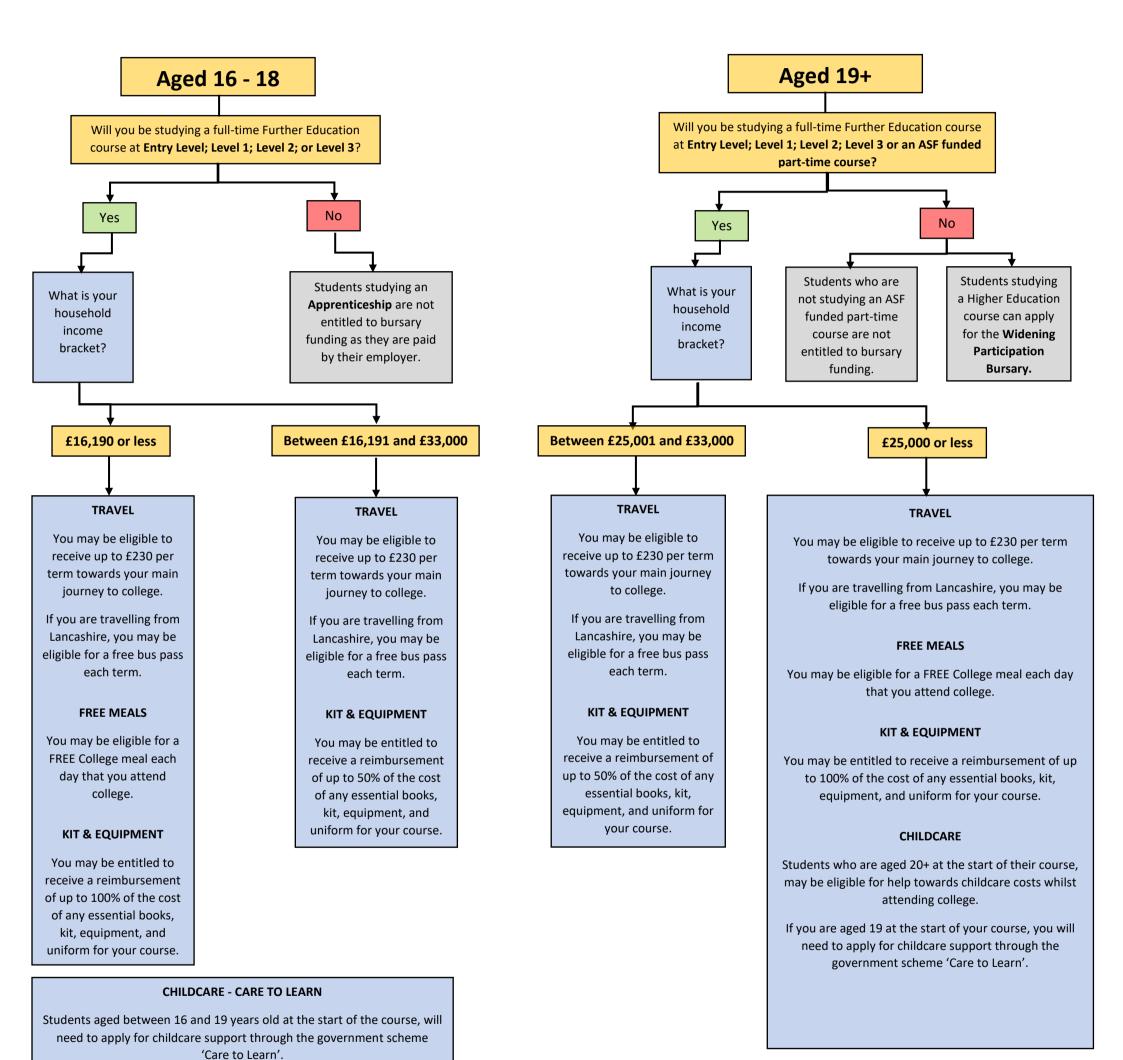

## STUDENT BURSARY FLOW CHART

Follow the flowchart to see what financial support you could be eligible for while studying at Craven College.

Once enrolled onto a course, students can apply for bursary financial support via <a href="https://craven.paymystudent.com/portal/">https://craven.paymystudent.com/portal/</a>