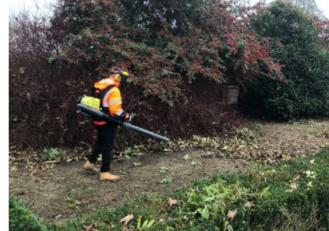

#### What kind of jobs could you do?

It could be a practical job that can be learned through practice and repetition and could include working in a warehouse, catering establishment, estates, retail or administration setting.