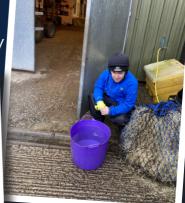

#### What kind of jobs could you do?

It could be a practical job that can be learned through practice and repetition and could include working in a warehouse, catering establishment, estates, retail or administration setting.