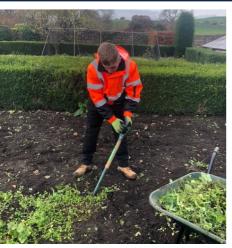

#### What kind of jobs could you do?

It could be a practical job that can be learned through practice and repetition and could include working in a warehouse, catering establishment, estates, retail or administration setting.