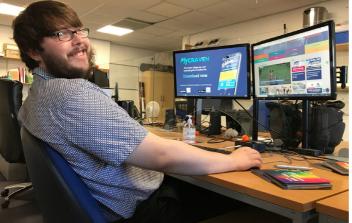

#### What kind of jobs could you do?

It could be a practical job that can be learned through practice and repetition and could include working in a warehouse, catering establishment, estates, retail or administration setting.