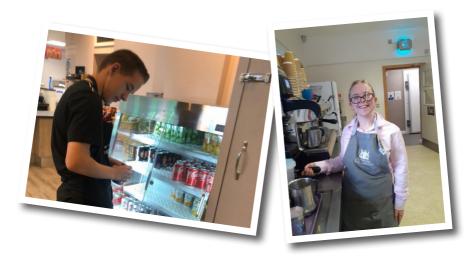

#### What kind of jobs could you do?

It could be a practical job that can be learned through practice and repetition and could include working in a warehouse, catering establishment, estates, retail or administration setting.