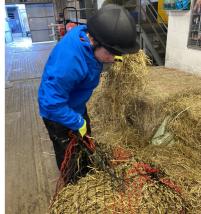

#### What kind of jobs could you do?

It could be a practical job that can be learned through practice and repetition and could include working in a warehouse, catering establishment, estates, retail or administration setting.