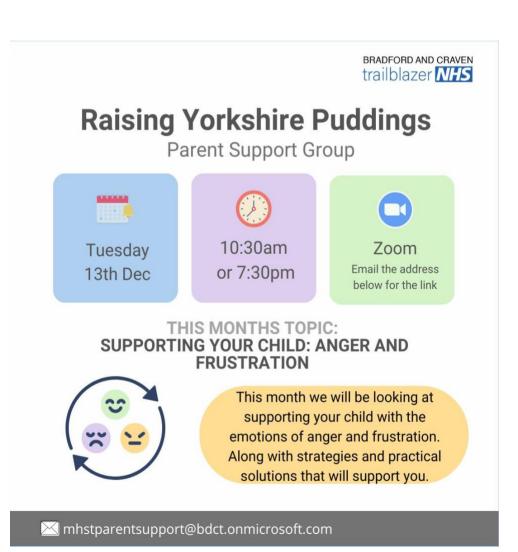

## "Raising Yorkshire Puddings"

## **Parent Support Group**

## Next Parents Support Group details: Tuesday 13<sup>th</sup> December 2022 Topic: "Supporting your child: Anger and Frustration"